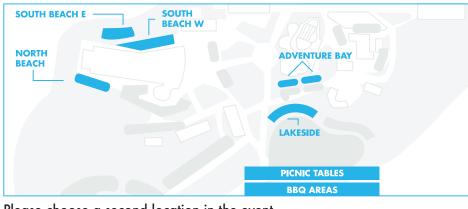

#### **Cabanas** (up to 8 people, 30 available)

@ \$135.00 Total \$\_\_\_\_\_

Please refer to the map and select your location from one the following four areas: North Beach (6 available), South Beach (10 available), Lakeside (6 available), Adventure Bay (8 available).

Location Choice #2 \_\_\_\_\_

Location Choice #1 \_\_\_\_\_ Please choose a second location in the event that your first location choice is sold out.

Mail or Fax completed form to: CASA of Fresno and Madera Counties 2300 Tulare Street, Suite 210 Fresno, CA 93721 • Fax (559) 243-0797 Phone (559) 244-6485 • www.casafresnomadera.org • Tax ID# 77-0401361